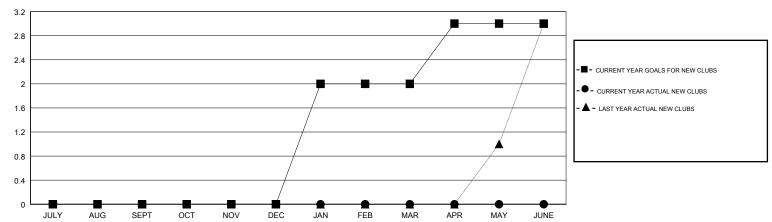

### GMT: JOOST PAIJMANS LOCATION TURKEY GMT CA

|               | Club          | s           |               | Members  RESULTS FOR 2018-2019 |                           |                         |                                              |
|---------------|---------------|-------------|---------------|--------------------------------|---------------------------|-------------------------|----------------------------------------------|
|               | RESULTS FOR   | R 2018-2019 |               |                                |                           |                         |                                              |
| QUARTER       | NEW CLUB GOAL | NEW CLUBS   | DROPPED CLUBS | QUARTER                        | MEMBER GROWTH NET<br>GOAL | MEMBER GROWTH<br>ACTUAL | DROPPED MEMBERS ACTUAL (including transfers) |
| JULY/AUG/SEPT | 0             | 0           | 1             | JULY/AUG/SEPT                  | -2                        | 18                      | 33                                           |
| OCT/NOV/DEC   | 0             | 0           | 1             | OCT/NOV/DEC                    | -5                        | 15                      | 42                                           |
| JAN/FEB/MAR   | 2             | 0           | 0             | JAN/FEB/MAR                    | 42                        | 3                       | 1                                            |
| APR/MAY/JUNE  | 1             | 0           | 0             | APR/MAY/JUNE                   | 32                        | 0                       | 0                                            |

#### GOALS AND ACTUAL NEW CLUBS CUMULATIVE