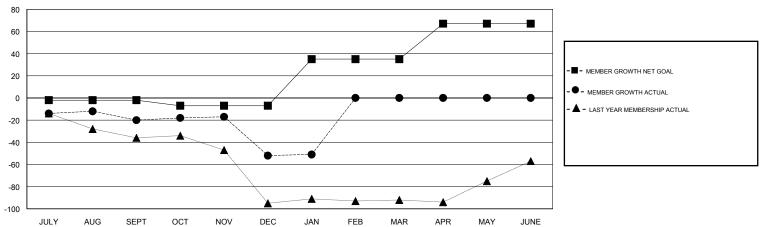

### GMT: JOOST PAIJMANS LOCATION TURKEY GMT CA

|               | Club          | s           |               | Members  RESULTS FOR 2018-2019 |                           |                         |                                              |
|---------------|---------------|-------------|---------------|--------------------------------|---------------------------|-------------------------|----------------------------------------------|
|               | RESULTS FOR   | R 2018-2019 |               |                                |                           |                         |                                              |
| QUARTER       | NEW CLUB GOAL | NEW CLUBS   | DROPPED CLUBS | QUARTER                        | MEMBER GROWTH NET<br>GOAL | MEMBER GROWTH<br>ACTUAL | DROPPED MEMBERS ACTUAL (including transfers) |
| JULY/AUG/SEPT | 0             | 0           | 1             | JULY/AUG/SEPT                  | -2                        | 18                      | 33                                           |
| OCT/NOV/DEC   | 0             | 0           | 1             | OCT/NOV/DEC                    | -5                        | 15                      | 42                                           |
| JAN/FEB/MAR   | 2             | 0           | 0             | JAN/FEB/MAR                    | 42                        | 3                       | 1                                            |
| APR/MAY/JUNE  | 1             | 0           | 0             | APR/MAY/JUNE                   | 32                        | 0                       | 0                                            |

# GOALS AND ACTUAL MEMBERS CUMULATIVE

| DROPPED CLUBS: 2  DROPPED MEMBERS |    | 9 CLUBS OF 34 ADDED 1 OR MORE<br>NEW MEMBERS | GENDER DISTRIBUTION  MALE 433 (57.58%)  FEMALE 319 (42.42%)  Women Percentage Fiscal Year Goal: 55% |    |
|-----------------------------------|----|----------------------------------------------|-----------------------------------------------------------------------------------------------------|----|
| DECEASED                          | 0  | CLICK HERE FOR CUMULATIVE                    | TOTAL FAMILY UNIT MEMBERS                                                                           | 32 |
| CLUB CANCELLED                    | 31 | MEMBERSHIP DATA                              |                                                                                                     | 40 |
| OTHER                             | 45 |                                              | FAMILY MEMBERS PAYING HALF DUES                                                                     | 16 |
| TOTAL                             | 76 |                                              |                                                                                                     |    |